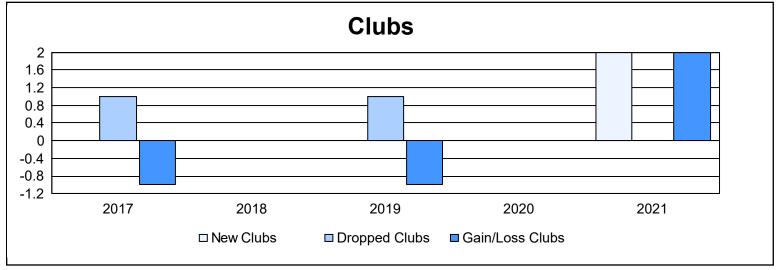

District A 2

As of June 2021 Cumulative

| Year      | New<br>Clubs | Dropped<br>Clubs | Gain/<br>Loss<br>Clubs | New<br>Members | Charter<br>Members | Reinstate<br>Members | Transfer<br>Members | Total<br>Member<br>Added | Total<br>Members<br>Dropped | Gain/<br>Loss<br>Members |
|-----------|--------------|------------------|------------------------|----------------|--------------------|----------------------|---------------------|--------------------------|-----------------------------|--------------------------|
| 2016-2017 | 0            | 1                | -1                     | 122            | 1                  | 6                    | 11                  | 140                      | 129                         | 11                       |
| 2017-2018 | 0            | 0                | 0                      | 125            | 0                  | 2                    | 5                   | 132                      | 128                         | 4                        |
| 2018-2019 | 0            | 1                | -1                     | 117            | 0                  | 6                    | 8                   | 131                      | 110                         | 21                       |
| 2019-2020 | 0            | 0                | 0                      | 73             | 1                  | 5                    | 4                   | 83                       | 105                         | -22                      |
| 2020-2021 | 2            | 0                | 2                      | 91             | 28                 | 3                    | 8                   | 130                      | 106                         | 24                       |
| Average   | 0            | 0                | 0                      | 106            | 6                  | 4                    | 7                   | 123                      | 116                         | 8                        |