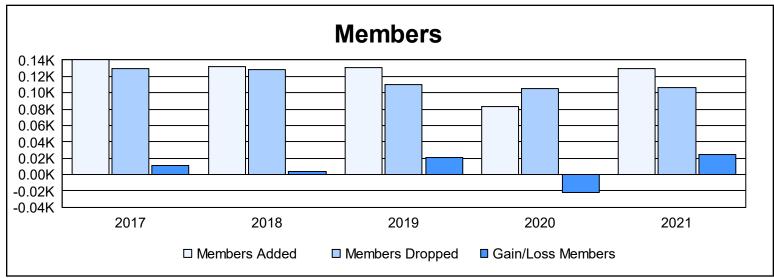

District A 2

As of June 2021 Cumulative

| Year      | New<br>Clubs | Dropped<br>Clubs | Gain/<br>Loss<br>Clubs | New<br>Members | Charter<br>Members | Reinstate<br>Members | Transfer<br>Members | Total<br>Member<br>Added | Total<br>Members<br>Dropped | Gain/<br>Loss<br>Members |
|-----------|--------------|------------------|------------------------|----------------|--------------------|----------------------|---------------------|--------------------------|-----------------------------|--------------------------|
| 2016-2017 | 0            | 1                | -1                     | 122            | 1                  | 6                    | 11                  | 140                      | 129                         | 11                       |
| 2017-2018 | 0            | 0                | 0                      | 125            | 0                  | 2                    | 5                   | 132                      | 128                         | 4                        |
| 2018-2019 | 0            | 1                | -1                     | 117            | 0                  | 6                    | 8                   | 131                      | 110                         | 21                       |
| 2019-2020 | 0            | 0                | 0                      | 73             | 1                  | 5                    | 4                   | 83                       | 105                         | -22                      |
| 2020-2021 | 2            | 0                | 2                      | 91             | 28                 | 3                    | 8                   | 130                      | 106                         | 24                       |
| Average   | 0            | 0                | 0                      | 106            | 6                  | 4                    | 7                   | 123                      | 116                         | 8                        |